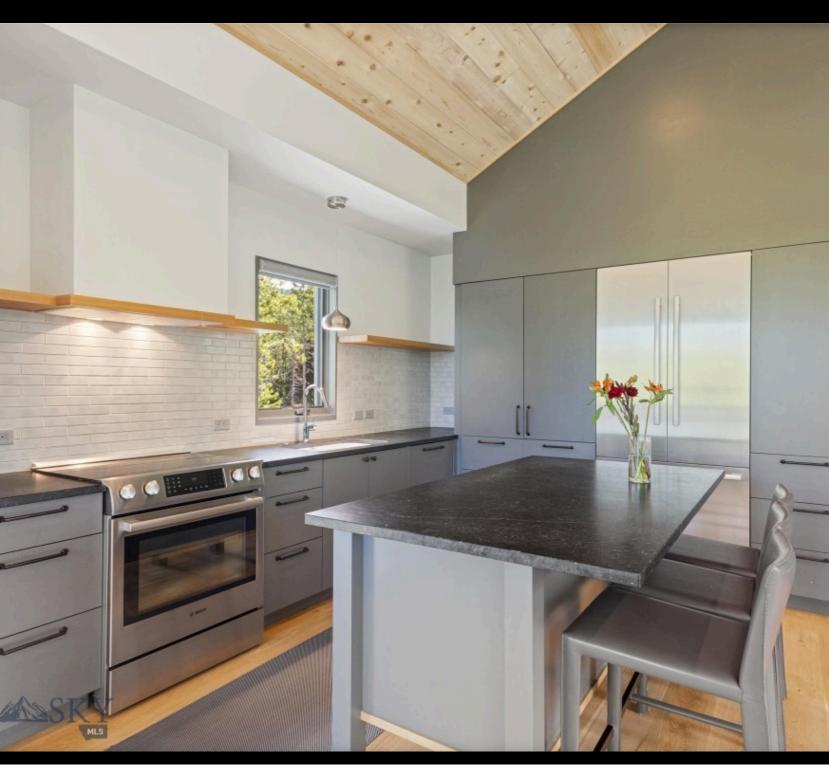

1,390

\$3,300,000

393011

This contemporary mountain retreat in Moonlight Basin offers upscale amenities and a charming cabin feel. The main level features an open living, kitchen, and dining area leading to a spacious deck, along with a private primary bedroom suite. The lower level includes an additional bedroom, rec room, bunk area, laundry room, covered patio, and hot tub. Steps from Lake Lodge, enjoy access to the pool, restaurant, gym, and more. Ulery's Lake offers paddle boards, kayaks, and is the hiking and biking trailhead. In winter, the Stage Coach lift provides ski access to Madison Village, while the activity yurt transforms for ice skating, tubing, and Nordic skiing. Moonlight Membership required for amenities. Sold Partially furnished.