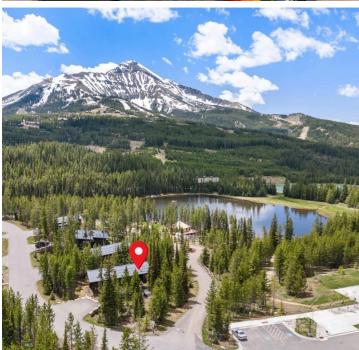

1,390

\$3,300,000

393011

This contemporary mountain retreat in Moonlight Basin offers upscale amenities and a charming cabin feel. The main level features an open living, kitchen, and dining area leading to a spacious deck, along with a private primary bedroom suite. The lower level includes an additional bedroom, rec room, bunk area, laundry room, covered patio, and hot tub. Steps from Lake Lodge, enjoy access to the pool, restaurant, gym, and more. Ulery's Lake offers paddle boards, kayaks, and is the hiking and biking trailhead. In winter, the Stage Coach lift provides ski access to Madison Village, while the activity yurt transforms for ice skating, tubing, and Nordic skiing. Moonlight Membership required for amenities. Sold Partially furnished.