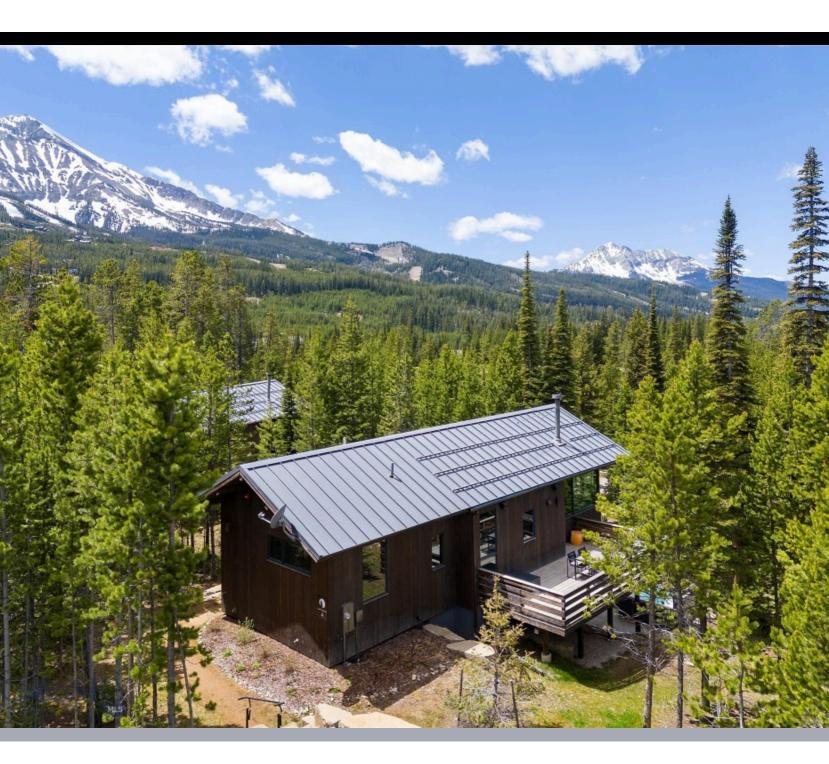

1,390

\$3,300,000

393011

This contemporary mountain retreat in Moonlight Basin offers upscale amenities and a charming cabin feel. The main level features an open living, kitchen, and dining area leading to a spacious deck, along with a private primary bedroom suite. The lower level includes an additional bedroom, rec room, bunk area, laundry room, covered patio, and hot tub. Steps from Lake Lodge, enjoy access to the pool, restaurant, gym, and more. Ulery's Lake offers paddle boards, kayaks, and is the hiking and biking trailhead. In winter, the Stage Coach lift provides ski access to Madison Village, while the activity yurt transforms for ice skating, tubing, and Nordic skiing. Moonlight Membership required for amenities. Sold Partially furnished.