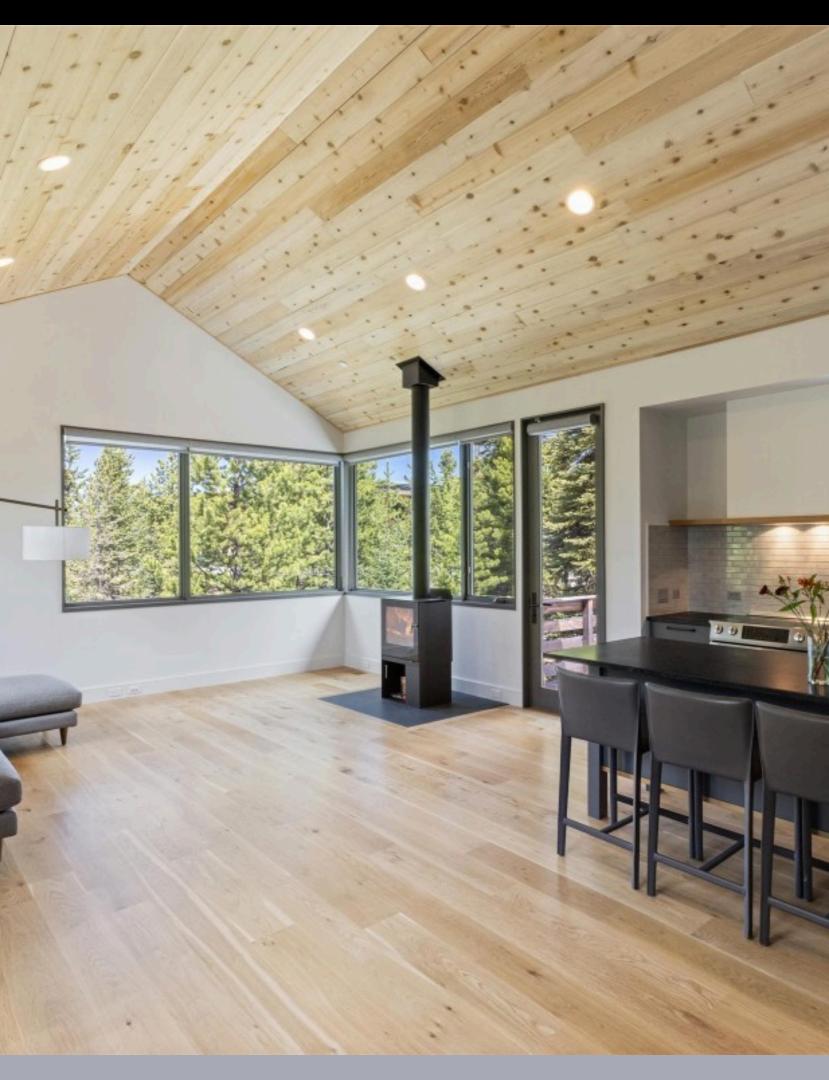

1,390

\$3,300,000

393011

This contemporary mountain retreat in Moonlight Basin offers upscale amenities and a charming cabin feel. The main level features an open living, kitchen, and dining area leading to a spacious deck, along with a private primary bedroom suite. The lower level includes an additional bedroom, rec room, bunk area, laundry room, covered patio, and hot tub. Steps from Lake Lodge, enjoy access to the pool, restaurant, gym, and more. Ulery's Lake offers paddle boards, kayaks, and is the hiking and biking trailhead. In winter, the Stage Coach lift provides ski access to Madison Village, while the activity yurt transforms for ice skating, tubing, and Nordic skiing. Moonlight Membership required for amenities. Sold Partially furnished.